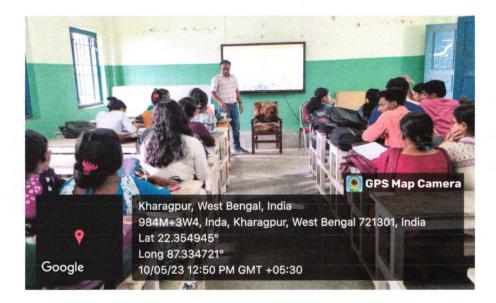

## KHARAGPUR COLLEGE KHARAGPUR

P.O. – Inda, Kharagpur, Block– Kharagpur-1, Sub-Division– Kharagpur, P.S. – Kharagpur (T), Dist. – Paschim Medinipur, West Bengal, PIN–721305.

Lectures delivered by Sri Pathik Pradhan, Assistant Professor of English, Egra Sarada Sashi Bhusan College, in the PG department of English, Kharagpur College on 10.05.2023