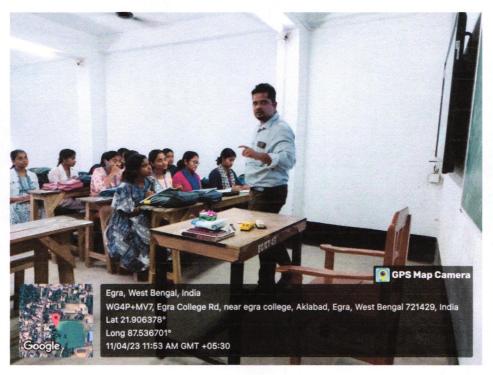

## KHARAGPUR COLLEGE KHARAGPUR

P.O. – Inda, Kharagpur, Block– Kharagpur-1, Sub-Division– Kharagpur, P.S. – Kharagpur (T), Dist. – Paschim Medinipur, West Bengal, PIN–721305.

Lectures delivered by Sri Pathik Pradhan, Assistant Professor of English, Egra Sarada Sashi Bhusan College, in the PG department of English, Kharagpur College on 10.05.2023