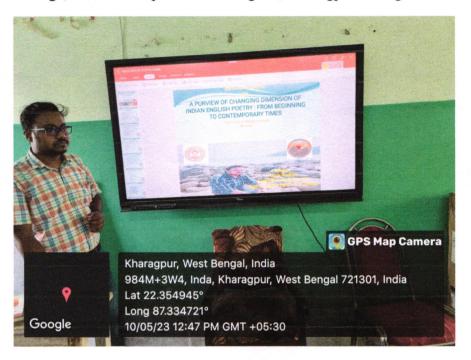

## KHARAGPUR COLLEGE KHARAGPUR

P.O. – Inda, Kharagpur, Block– Kharagpur-1, Sub-Division– Kharagpur, P.S. – Kharagpur (T), Dist. – Paschim Medinipur, West Bengal, PIN–721305.

Lectures delivered by Sri Pathik Pradhan, Assistant Professor of English, Egra Sarada Sashi Bhusan College, in the PG department of English, Kharagpur College on 10.05.2023