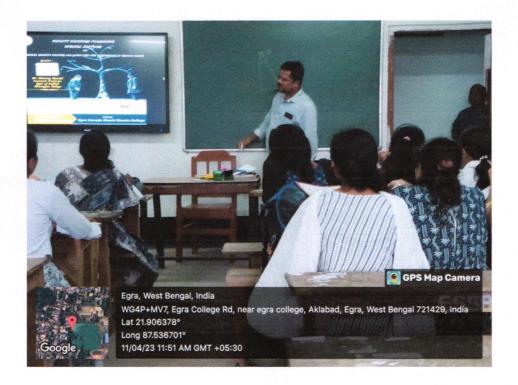

## KHARAGPUR COLLEGE KHARAGPUR

P.O. – Inda, Kharagpur, Block– Kharagpur-1, Sub-Division– Kharagpur, P.S. – Kharagpur (T), Dist. – Paschim Medinipur, West Bengal, PIN–721305.

Lectures delivered by Sri Pathik Pradhan, Assistant Professor of English, Egra Sarada Sashi Bhusan College, in the PG department of English, Kharagpur College on 10.05.2023